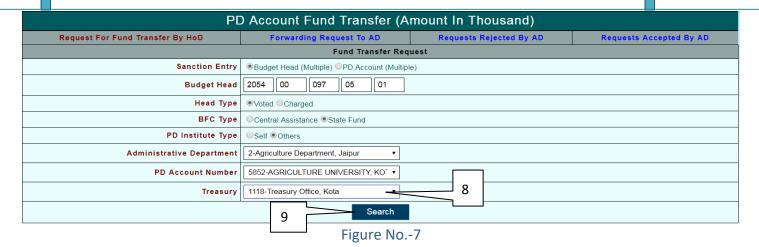

Figure No.-5

6) Select Administrative Department From Drop Down Box.

Figure No.-6

7) Select PD Account Number From Drop Down Box.

- 8) Select Treasury From Drop Down Box.
- 9) Then Click On Search.
  After Click on Search Button Department Information Block is as shown below:-