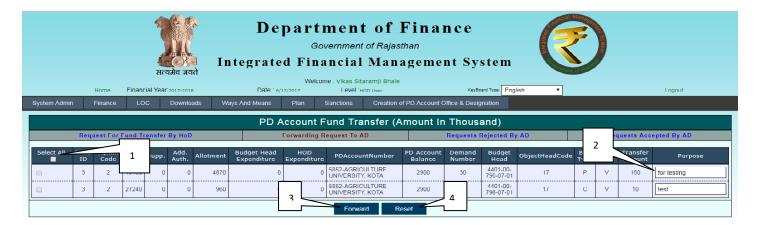

# 6. Forwarding Request to AD:-

Figure No.-26

- 1) Select the checkbox for forwarding.
- 2) Update the purpose.
- 3) Click on Forward Button to Forward the Request to AD.
- 4) Click on Reset for Clear the field.