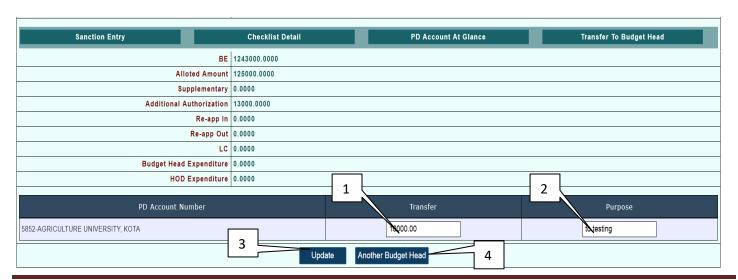

# Sanction Entry Checklist Detail PD Account At Glance Transfer To Budget Head Budget Head Amount Reason Edit Add 8443-00-106-00-00 10000.0000

Figure No.-13

- 1) Click on Transfer To Budget Head Tab..(Grid View Show all PD Budget Head with same fund transfer amount which is previously entered in Sanction Entry.)
- 2) If you add one more budget head as revenue then the amount added will be deduct form PD Budget Head amount.
- 3) If you edit the amount then it will be adjust from PD Budget head amount. Edit is used to update the Amount and given Reason. Edit or Add Block shown below.

Figure No.-14

- 1) Enter Amount to update.
- 2) Enter Reason to update.
- 3) On Click Update Button. Data save successful.

- 4) Click on Another Budget Head to add one more budget head to PD Budget Head.
- 5) Click on Close link button to close the popup window.