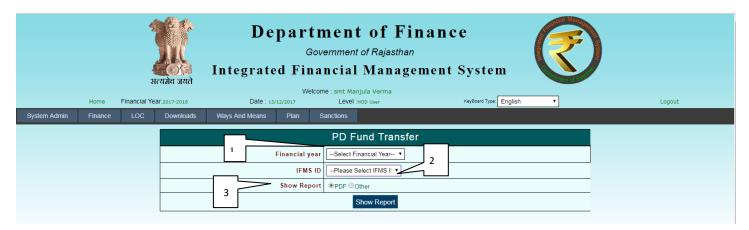

# 9. PD Fund Transfer Report:-

Figure No.-30

Figure No.-31

- 1) Select Financial Year.
- 2) Select IFMS ID.
- 3) Select Report Type PDF or Other.

Figure No.-32

4) Click on Show Report.

After Click on Button Report is as shown below.