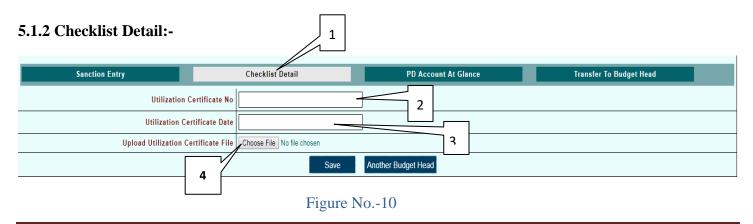

- 1) Click on Checklist Detail Tab.
- 2) Enter the Utilization Certificate number (Number only).
- 3) Enter the Utilization Certificate Date.
- 4) Upload Utilization certificate file.

Figure No.-11

- 5) Click on Save button for uploading Utilization Certificate file.
- 6) For Another fund transfer entry click on Another Budget Head.