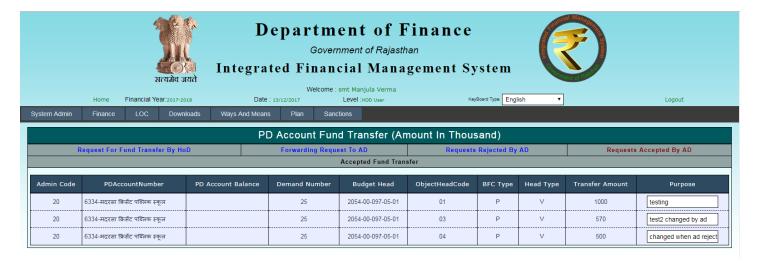

be deduct form PD Budget Head amount.
- 3) If you edit the amount then it will be adjust from PD Budget head amount. Edit is used to update the Amount and given Reason. Edit or Add Block shown below.



Figure No.-24

- 1) Enter Amount to update.
- 2) Enter Reason to update.
- 3) On Click Update Button. Data save successful.
- 4) Click on Another Budget Head to add one more budget head to PD Budget Head.
- 5) Click on Close link button to close the popup window.



Figure No.-25

# 6. Forwarding Request to AD:-



Figure No.-26

- 1) Select the checkbox for forwarding.
- 2) Update the purpose.
- 3) Click on Forward Button to Forward the Request to AD.
- 4) Click on Reset for Clear the field.



Figure No.-27

# 7. Requests Rejected By AD:-



Figure No.-28

# 8. Request Accepted By AD:-



Figure No.-29

# 9. PD Fund Transfer Report:-



Figure No.-30



Figure No.-31

- 1) Select Financial Year.
- 2) Select IFMS ID.
- 3) Select Report Type PDF or Other.



Figure No.-32

4) Click on Show Report.

After Click on Button Report is as shown below.



# Government of Rajasthan PD Fund Sanction

Level: HOD User

कोष एवं लेखा विभाग, जयपुर

PD Account Number: 5852 - AGRICULTURE UNIVERSITY, KOTA

**Amount In Thousand** 

| क्र. सं. | उपमद        | मांग संख्या<br>2054-00-097-05-01-P-V<br>25 | योग        |
|----------|-------------|--------------------------------------------|------------|
| 1 (      | 01 - संवेतन | 1,00,00.00                                 | 1,00,00.00 |
|          | योग         | 1,00,00.00                                 | 1,00,00.00 |

Figure No.-33