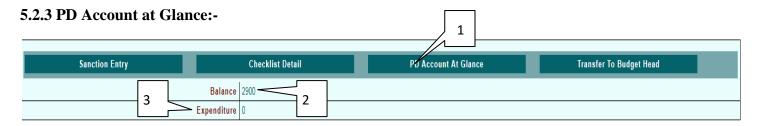

Figure No.-12

- 1) Click on PD Account At Glance Tab.
- 2) PD Account balance is shown.
- 3) PD Account expenditure is shown.