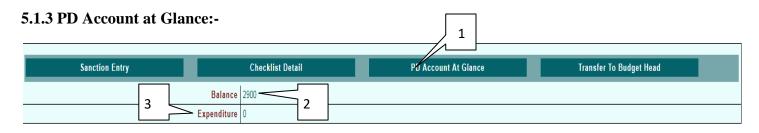

Figure No.-12

- 1) Click on PD Account At Glance Tab.
- 2) PD Account balance is shown.
- 3) PD Account expenditure is shown.