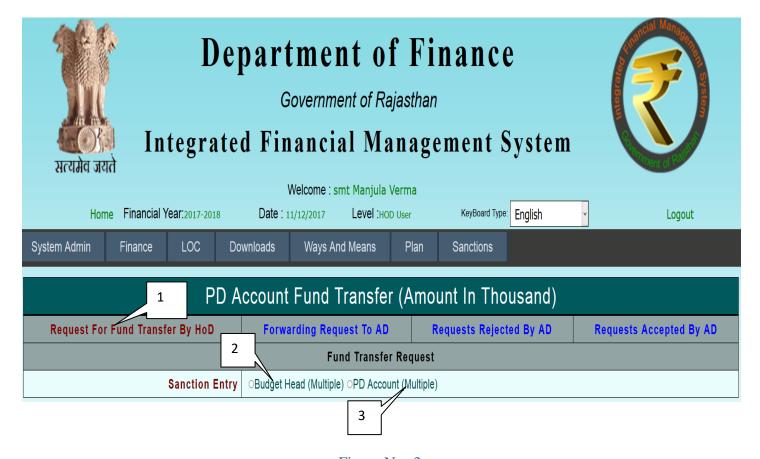

#### **4 PD Account Fund Transfer:**

This form helps HOD user to add PD Fund Transfer Entry under IFMS. The HOD will login to the IFMS for using the web based application PD Fund Transfer.

Figure No.- 2

# 5 Request For Fund Transfer By HOD:

Finance PD Fund Transfer PD Account Fund Transfer

- 1) Select Request for Fund Transfer By HOD Link.
- 2) Select Sanction Entry With Budget Head (Multiple), or
- 3) Select Sanction Entry With PD Account(Multiple).

Figure No.-3