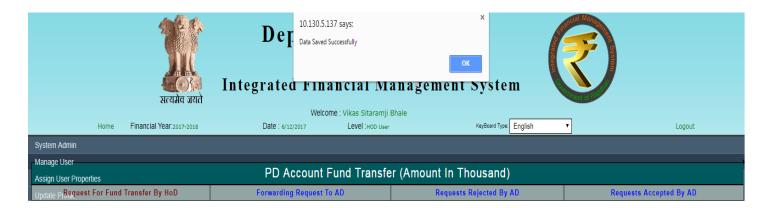

#### 5.1.1 Sanction Entry:-

- 1) Click on Sanction Entry Tab.(Grid View Show Which Contains all object head code with corresponding budget head)
- 2) Insert the Transfer money.
- 3) Insert the Purpose (mandatory), After Insertion we can update it also.
- 4) Click on Save Button for saving the data. And Data Saved Successfully message will appear on the screen.
- 5) Click on Another Budget head for another fund transfer entry else not.
- 6) Other options are Checklist Details, PD Account At Glance, Transfer the Budget head(Discuss Below).

#### Figure No.-19

- 1) Insert the transfer amount that can't exceed the difference of allotment and expenditure (Transfer Amount <= Allotment - expenditure).
- 2) Insert the Purpose (mandatory), After Insertion we can update it also.
- 3) Click on Save Button for saving the data. And Data Saved Successfully message will appear on the screen.
- 4) Click on Another Budget head for another fund transfer entry else not.