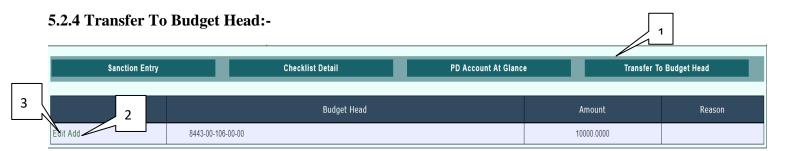

# Sanction Entry Checklist Detail PD Account At Glance Transfer To Budget Head Budget Head Amount Reason Edit Add 8443-00-106-00-00 10000.0000

Figure No.-13

- 1) Click on Transfer To Budget Head Tab..(Grid View Show all PD Budget Head with same fund transfer amount which is previously entered in Sanction Entry.)
- 2) If you add one more budget head as revenue then the amount added will be deduct form PD Budget Head amount.
- 3) If you edit the amount then it will be adjust from PD Budget head amount. Edit is used to update the Amount and given Reason. Edit or Add Block shown below.