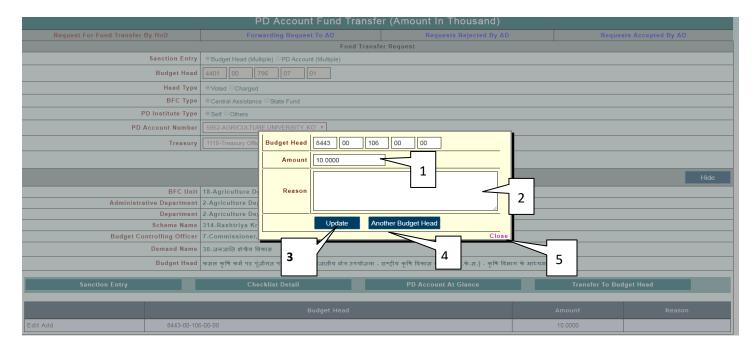

# Sanction Entry Checklist Detail PD Account At Glance Transfer To Budget Head Budget Head Amount Reason Edit Add 8443-00-106-00-00 10000.0000

Figure No.-13

- 1) Click on Transfer To Budget Head Tab..(Grid View Show all PD Budget Head with same fund transfer amount which is previously entered in Sanction Entry.)
- 2) If you add one more budget head as revenue then the amount added will be deduct form PD Budget Head amount.
- 3) If you edit the amount then it will be adjust from PD Budget head amount. Edit is used to update the Amount and given Reason. Edit or Add Block shown below.

Figure No.-14

- 1) Enter Amount to update.
- 2) Enter Reason to update.
- 3) On Click Update Button. Data save successful.

- 4) Click on Another Budget Head to add one more budget head to PD Budget Head.
- 5) Click on Close link button to close the popup window.