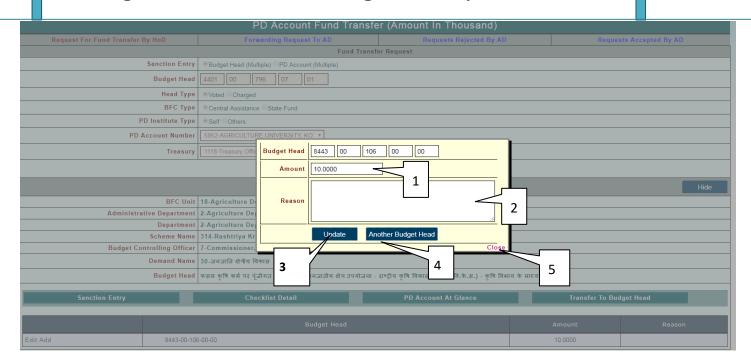

Figure No.-14

- 1) Enter Amount to update.
- 2) Enter Reason to update.
- 3) On Click Update Button. Data save successful.

- 4) Click on Another Budget Head to add one more budget head to PD Budget Head.
- 5) Click on Close link button to close the popup window.