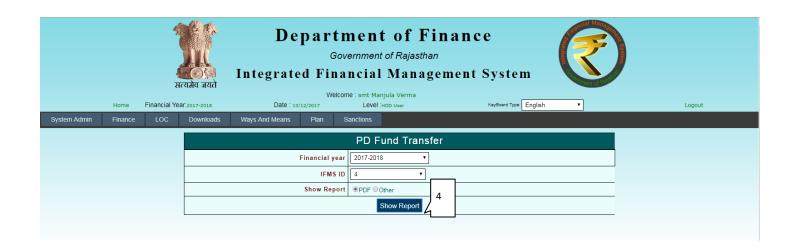

# 9. PD Fund Transfer Report:-

Figure No.-30

Figure No.-31

- 1) Select Financial Year.
- 2) Select IFMS ID.
- 3) Select Report Type PDF or Other.

Figure No.-32

4) Click on Show Report.

After Click on Button Report is as shown below.