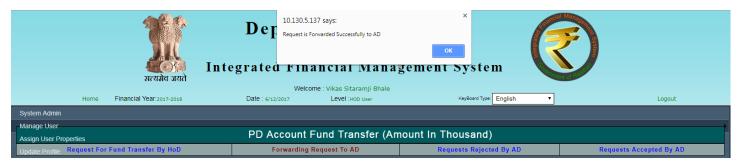

# 6. Forwarding Request to AD:-

Figure No.-26

- 1) Select the checkbox for forwarding.
- 2) Update the purpose.
- 3) Click on Forward Button to Forward the Request to AD.
- 4) Click on Reset for Clear the field.