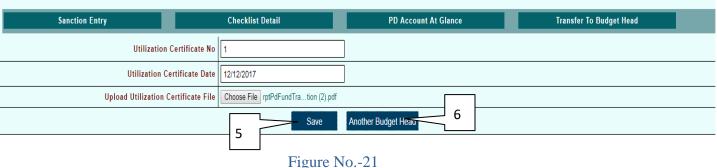

- 1) Click on Checklist Detail Tab.
- 2) Enter the Utilization Certificate number (Number only).
- 3) Enter the Utilization Certificate Date.
- 4) Upload Utilization certificate file.

Figure No.-11

- 5) Click on Save button for uploading Utilization Certificate file.
- 6) For Another fund transfer entry click on Another Budget Head.