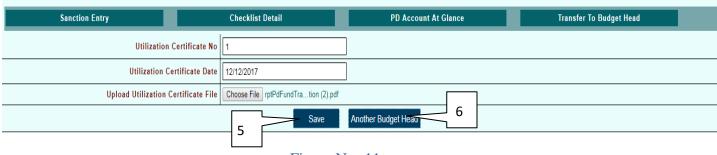

- 1) Click on Checklist Detail Tab.
- 2) Enter the Utilization Certificate number (Number only).
- 3) Enter the Utilization Certificate Date.
- 4) Upload Utilization certificate file.

Figure No.-11

- 5) Click on Save button for uploading Utilization Certificate file.
- 6) For Another fund transfer entry click on Another Budget Head.