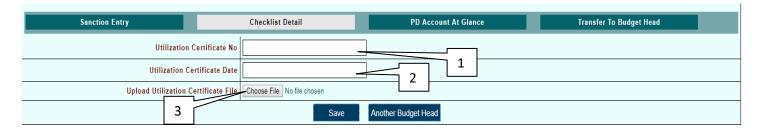

- 1) Click on Checklist Detail Tab.
- 2) Enter the Utilization Certificate number (Number only).
- 3) Enter the Utilization Certificate Date.
- 4) Upload Utilization certificate file.

Figure No.-11

- 5) Click on Save button for uploading Utilization Certificate file.
- 6) For Another fund transfer entry click on Another Budget Head.