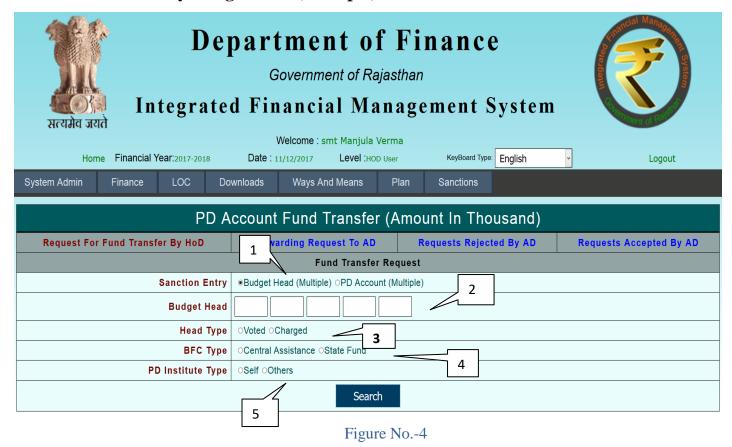

# 5 Request For Fund Transfer By HOD:

Finance PD Fund Transfer PD Account Fund Transfer

- 1) Select Request for Fund Transfer By HOD Link.
- 2) Select Sanction Entry With Budget Head (Multiple), or
- 3) Select Sanction Entry With PD Account(Multiple).

#### 5.1 Sanction Entry Budget Head(Multiple):-

- 1) Select the Sanction Entry Budget Head(multiple).
- 2) Enter the Budget Head.
- 3) Select Head Type Voted or Charged.
- 4) Select the BFC type Central Assistance or State Fund
- 5) Select PD Institute Type Self Or Other. I f we select other option then below screen will appear.