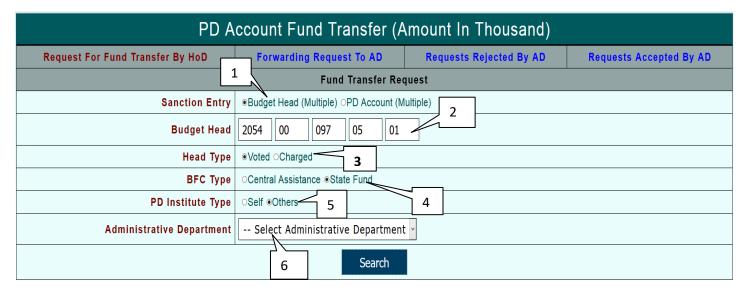

#### 5.1 Sanction Entry Budget Head(Multiple):-

- 1) Select the Sanction Entry Budget Head(multiple).
- 2) Enter the Budget Head.
- 3) Select Head Type Voted or Charged.
- 4) Select the BFC type Central Assistance or State Fund
- 5) Select PD Institute Type Self Or Other. I f we select other option then below screen will appear.

Figure No.-5

6) Select Administrative Department From Drop Down Box.

Figure No.-6

7) Select PD Account Number From Drop Down Box.

- 8) Select Treasury From Drop Down Box.
- 9) Then Click On Search.
  After Click on Search Button Department Information Block is as shown below:-