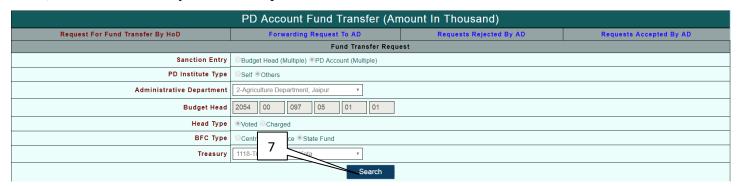

#### 5.2 Sanction Entry PD Account (Multiple):-

Figure No.-16

- 1) Select the Sanction Entry PD Account(multiple).
- 2) Select the PD institute Type.
- 3) Fill the Budget head.
- 4) Select Head Type Voted or Charged.
- 5) Select the BFC type Central Assistance or State Fund

6) Select the Treasury from the drop down list.

Figure No.-17

7) Click on Search Button.

After select or fill entire field and search for account transfer Department information shown below.

Figure No.-18