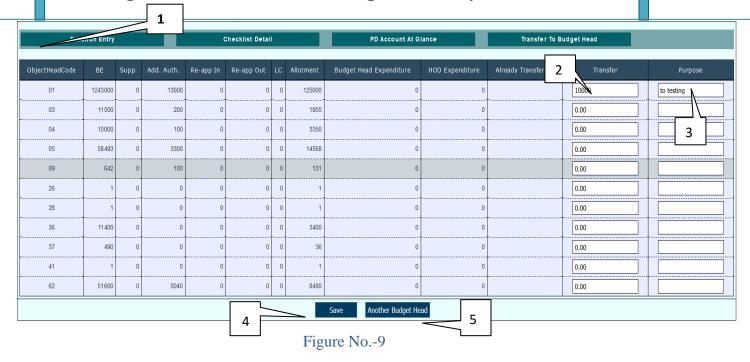

#### 5.1.1 Sanction Entry:-

- 1) Click on Sanction Entry Tab.(Grid View Show Which Contains all object head code with corresponding budget head)
- 2) Insert the Transfer money.
- 3) Insert the Purpose (mandatory), After Insertion we can update it also.
- 4) Click on Save Button for saving the data. And Data Saved Successfully message will appear on the screen.
- 5) Click on Another Budget head for another fund transfer entry else not.
- 6) Other options are Checklist Details, PD Account At Glance, Transfer the Budget head(Discuss Below).