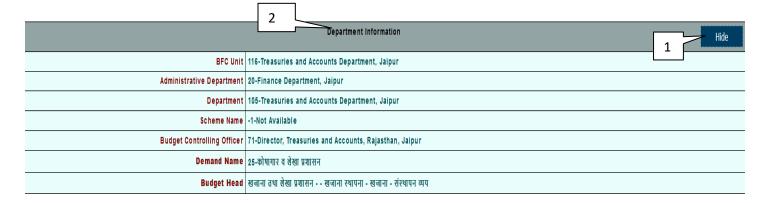

Figure No.-8

- 1) On Click Hide Button Department Information Hide.
- 2) Department Information Contains BFC Unit, Administration Department, Department, Scheme Name Budget Controlling Officer, Demand Name and Budget Head.