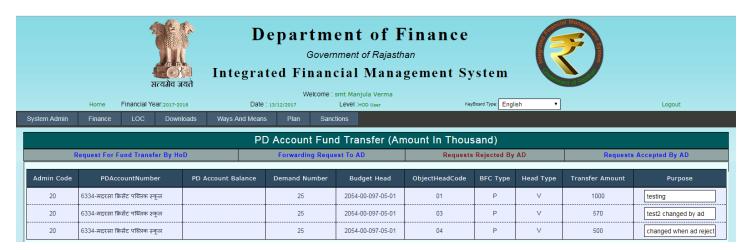

udget head as revenue then the amount added will be deduct form PD Budget Head amount.
- 3) If you edit the amount then it will be adjust from PD Budget head amount. Edit is used to update the Amount and given Reason. Edit or Add Block shown below.



Figure No.-24

- 1) Enter Amount to update.
- 2) Enter Reason to update.
- 3) On Click Update Button. Data save successful.
- 4) Click on Another Budget Head to add one more budget head to PD Budget Head.
- 5) Click on Close link button to close the popup window.



Figure No.-25

# 6. Forwarding Request to AD:-



Figure No.-26

- 1) Select the checkbox for forwarding.
- 2) Update the purpose.
- 3) Click on Forward Button to Forward the Request to AD.
- 4) Click on Reset for Clear the field.



Figure No.-27

# 7. Requests Rejected By AD:-



Figure No.-28

# 8. Request Accepted By AD:-



Figure No.-29

# 9. PD Fund Transfer Report:-



Figure No.-30



Figure No.-31

- 1) Select Financial Year.
- 2) Select IFMS ID.
- 3) Select Report Type PDF or Other.



Figure No.-32

4) Click on Show Report.

After Click on Button Report is as shown below.



# Government of Rajasthan PD Fund Sanction

Level: HOD User

कोष एवं लेखा विभाग, जयपुर

PD Account Number: 5852 - AGRICULTURE UNIVERSITY, KOTA

**Amount In Thousand** 

| क्र. सं. | उपमद        | मांग संख्या<br>2054-00-097-05-01-P-V<br>25 | योग        |
|----------|-------------|--------------------------------------------|------------|
| 1 (      | 01 - संवेतन | 1,00,00.00                                 | 1,00,00.00 |
|          | योग         | 1,00,00.00