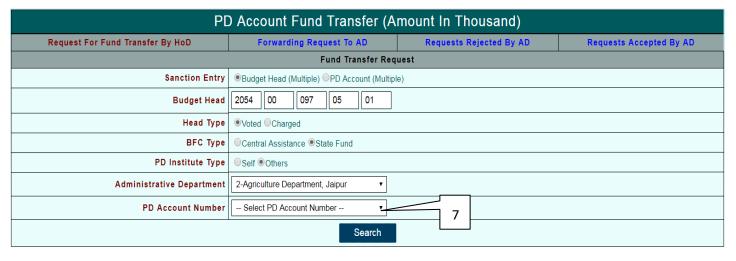

Figure No.-5

6) Select Administrative Department From Drop Down Box.

Figure No.-6

7) Select PD Account Number From Drop Down Box.

- 8) Select Treasury From Drop Down Box.
- 9) Then Click On Search.
  After Click on Search Button Department Information Block is as shown below:-