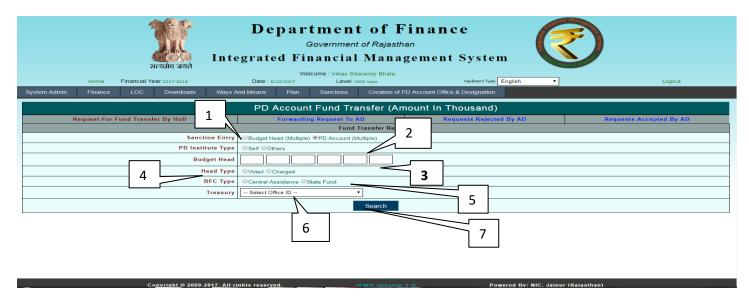

#### 5.1 Sanction Entry Budget Head(Multiple):-

- 1) Select the Sanction Entry Budget Head(multiple).
- 2) Enter the Budget Head.
- 3) Select Head Type Voted or Charged.
- 4) Select the BFC type Central Assistance or State Fund
- 5) Select PD Institute Type Self Or Other. I f we select other option then below screen will appear.

Figure No.-5

6) Select Administrative Department From Drop Down Box.

Figure No.-6

7) Select PD Account Number From Drop Down Box.

- 8) Select Treasury From Drop Down Box.
- 9) Then Click On Search.
  After Click on Search Button Department Information Block is as shown below:-