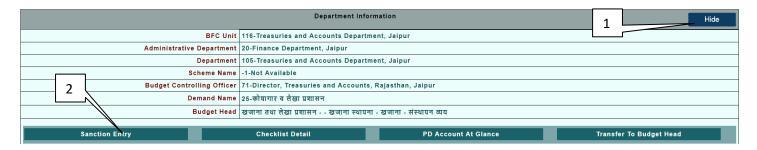

Figure No.-8

- 1) On Click Hide Button Department Information Hide.
- 2) Department Information Contains BFC Unit, Administration Department, Department, Scheme Name Budget Controlling Officer, Demand Name and Budget Head.

#### 5.1.1 Sanction Entry:-

- 1) Click on Sanction Entry Tab.(Grid View Show Which Contains all object head code with corresponding budget head)
- 2) Insert the Transfer money.
- 3) Insert the Purpose (mandatory), After Insertion we can update it also.
- 4) Click on Save Button for saving the data. And Data Saved Successfully message will appear on the screen.
- 5) Click on Another Budget head for another fund transfer entry else not.
- 6) Other options are Checklist Details, PD Account At Glance, Transfer the Budget head(Discuss Below).