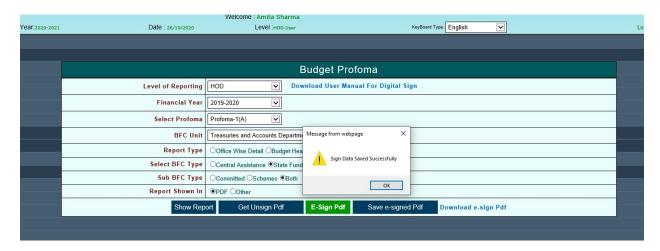

(Figure 1.12)

4. Click **Save e-signed Pdf** button For Save signed Pdf then Signed Successfully saved message will display as shown in figure 1.13

(Figure 1.13)

If E- Signed Pdf was saved then user can download Signed Pdf.User can click on **download e-signe** pdf button then user can save pdf on system as shown in figure 1.14.