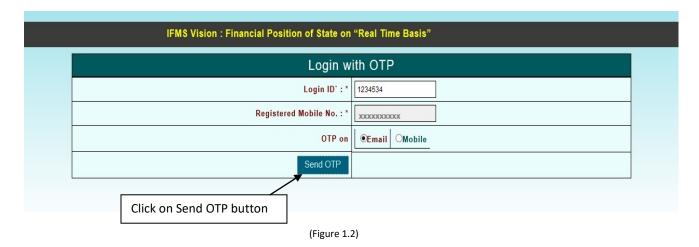

(Figure 1.1)

As soon as user clicks Proceed button, validation checks occur and if user has entered correct Login id than it will show next screen otherwise it shows error message.

In the below screen figure 1.2 Select OTP on Checkbox list (Email or mobile) then click on "Send OTP" button .

After Click on "Send OTP" button then its shows Sent OTP message. It shows in below screen figure 1.3.

(Figure 1.3)

After click on "Ok" button enter OTP in Enter OTP and click on verify button as shown in figure 1.4.