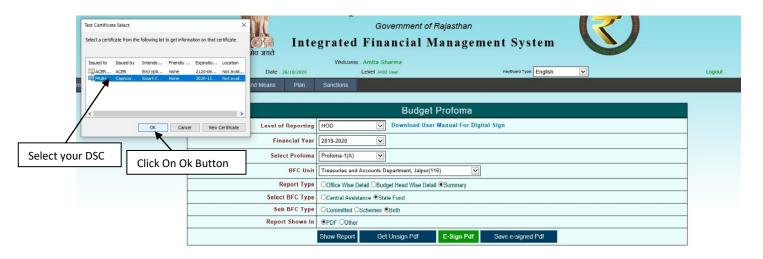

(Figure 1.8)

2. User Click on Get Unsign Pdf button for next screen is shown will display as shown in figure 1.9.

- 3 . Click on E-Sign Pdf button A popup window (Test Certificate Select ) appears as shown in figure
- 1.10. Then select your Certificate and click on [OK] button

(Figure 1.10)

Click on Ok button A popup window (**Verify User PIN**) appears as shown in figure 1.11. Then enter your PIN and click on [**Login**] button

If PIN are correct then Signed Successfully message will display as shown in figure 1.12.