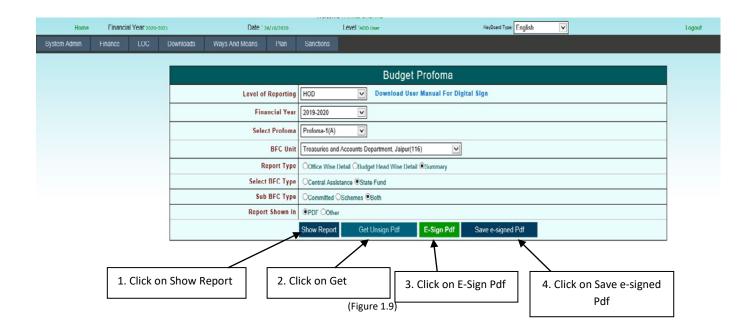

(Figure 1.8)

2. User Click on Get Unsign Pdf button for next screen is shown will display as shown in figure 1.9.

- 3 . Click on E-Sign Pdf button A popup window (Test Certificate Select ) appears as shown in figure
- 1.10. Then select your Certificate and click on [OK] button

(Figure 1.10)

Click on Ok button A popup window (**Verify User PIN**) appears as shown in figure 1.11. Then enter your PIN and click on [**Login**] button

If PIN are correct then Signed Successfully message will display as shown in figure 1.12.

(Figure 1.12)

4. Click **Save e-signed Pdf** button For Save signed Pdf then Signed Successfully saved message will display as shown in figure 1.13

(Figure 1.13)

If E- Signed Pdf was saved then user can download Signed Pdf.User can click on **download e-signe** pdf button then user can save pdf on system as shown in figure 1.14.