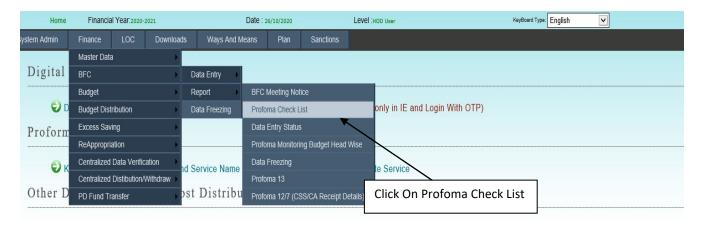

### **Application Path:--**

(Figure 1.6)

After Selection of **Proforma Check List** next screen will display in figure 1.7.

In the below screen following input parameters are needed.

- Level of Reporting -- User select Level.
- Financial Year -- User select Financial Year.
- Select Profoma User select Profoma.
- BFC Unit -- User select BFC Unit.
- Report Type -- User select Report Type (a) Office Wise Detail (b) Budget Head Wise Detail (c) summary
- Select BFC Type -- User select BFC Type (a) Central Assistance (b) State Fund
- Sub BFC Type -- User select Sub BFC Type (a) Committed (b) Scheme (c) Both
- Report Shown In -- User select Report Shown In (a) PDF (b) Other