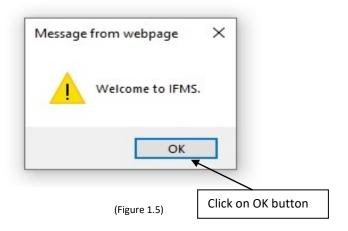

If OTP are correct then Welcome message will display as shown in figure 1.5.

After Log In Next screen will display. It is shown in figure 1.6