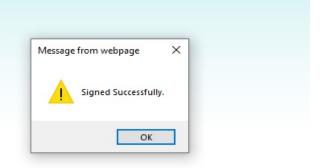

(Figure 1.10)

Click on Ok button A popup window (**Verify User PIN**) appears as shown in figure 1.11. Then enter your PIN and click on [**Login**] button

If PIN are correct then Signed Successfully message will display as shown in figure 1.12.