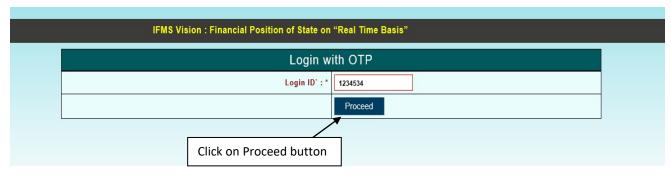

### 1. Performa With E-sign

After DSC registration, HOD User can only be done E-Sign on report and download and see signed PDF HOD as well as Upper level. User will be logging in With **HOD** user through OPT as shown in below figure 1.1.

(Figure 1.1)

As soon as user clicks Proceed button, validation checks occur and if user has entered correct Login id than it will show next screen otherwise it shows error message.

In the below screen figure 1.2 Select OTP on Checkbox list (Email or mobile) then click on "Send OTP" button .