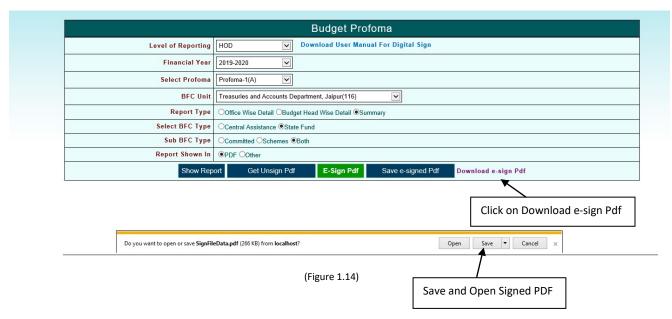

(Figure 1.12)

4. Click **Save e-signed Pdf** button For Save signed Pdf then Signed Successfully saved message will display as shown in figure 1.13

(Figure 1.13)

If E- Signed Pdf was saved then user can download Signed Pdf.User can click on **download e-signe** pdf button then user can save pdf on system as shown in figure 1.14.

After click on **Download e-signed Pdf** button then signed report show in figure 1.15.

|                                                    |                                                                                |                 | प्रपत्र-1(                                                                                                                                                                                                                                                                                                                                                                                                                                                                                                                                                                                                                                                                                                                                                                                                                                                                                                                                                                                                                                                                                                                                                                                                                                                                                                                                                                                                                                                                                                                                                                                                                                                                                                                                                                                                                                                                                                                                                                                                                                                                                                                     | ৰ)                                         |                                                                                                                                  |                                                                             |                                                                                                                                                        |  |
|----------------------------------------------------|--------------------------------------------------------------------------------|-----------------|--------------------------------------------------------------------------------------------------------------------------------------------------------------------------------------------------------------------------------------------------------------------------------------------------------------------------------------------------------------------------------------------------------------------------------------------------------------------------------------------------------------------------------------------------------------------------------------------------------------------------------------------------------------------------------------------------------------------------------------------------------------------------------------------------------------------------------------------------------------------------------------------------------------------------------------------------------------------------------------------------------------------------------------------------------------------------------------------------------------------------------------------------------------------------------------------------------------------------------------------------------------------------------------------------------------------------------------------------------------------------------------------------------------------------------------------------------------------------------------------------------------------------------------------------------------------------------------------------------------------------------------------------------------------------------------------------------------------------------------------------------------------------------------------------------------------------------------------------------------------------------------------------------------------------------------------------------------------------------------------------------------------------------------------------------------------------------------------------------------------------------|--------------------------------------------|----------------------------------------------------------------------------------------------------------------------------------|-----------------------------------------------------------------------------|--------------------------------------------------------------------------------------------------------------------------------------------------------|--|
|                                                    |                                                                                | स्वीकृत रिक्त प | दों के विरूद्ध विभाग में                                                                                                                                                                                                                                                                                                                                                                                                                                                                                                                                                                                                                                                                                                                                                                                                                                                                                                                                                                                                                                                                                                                                                                                                                                                                                                                                                                                                                                                                                                                                                                                                                                                                                                                                                                                                                                                                                                                                                                                                                                                                                                       | कार्यरत अन्य कार्                          | र्मेकों का विवरण                                                                                                                 |                                                                             |                                                                                                                                                        |  |
| BFC U                                              | nit Name                                                                       | Treasuries and  | Accounts Department, Ja                                                                                                                                                                                                                                                                                                                                                                                                                                                                                                                                                                                                                                                                                                                                                                                                                                                                                                                                                                                                                                                                                                                                                                                                                                                                                                                                                                                                                                                                                                                                                                                                                                                                                                                                                                                                                                                                                                                                                                                                                                                                                                        | aipur(116)                                 |                                                                                                                                  |                                                                             |                                                                                                                                                        |  |
| Budget Controlling Officer(BCO) Director, Treasuri |                                                                                |                 | es and Accounts, Rajasthan, Jaipur(71)                                                                                                                                                                                                                                                                                                                                                                                                                                                                                                                                                                                                                                                                                                                                                                                                                                                                                                                                                                                                                                                                                                                                                                                                                                                                                                                                                                                                                                                                                                                                                                                                                                                                                                                                                                                                                                                                                                                                                                                                                                                                                         |                                            |                                                                                                                                  |                                                                             |                                                                                                                                                        |  |
| Admini                                             | strative Department                                                            | Finance Departr | nent, Jaipur(20)                                                                                                                                                                                                                                                                                                                                                                                                                                                                                                                                                                                                                                                                                                                                                                                                                                                                                                                                                                                                                                                                                                                                                                                                                                                                                                                                                                                                                                                                                                                                                                                                                                                                                                                                                                                                                                                                                                                                                                                                                                                                                                               |                                            |                                                                                                                                  |                                                                             |                                                                                                                                                        |  |
| Budget<br>Post Ty                                  | t Head : 2054-00-095-(                                                         | (01)-[00]       |                                                                                                                                                                                                                                                                                                                                                                                                                                                                                                                                                                                                                                                                                                                                                                                                                                                                                                                                                                                                                                                                                                                                                                                                                                                                                                                                                                                                                                                                                                                                                                                                                                                                                                                                                                                                                                                                                                                                                                                                                                                                                                                                |                                            | BFC Type                                                                                                                         |                                                                             |                                                                                                                                                        |  |
| क्रम<br>संख्या                                     | पर नाम(कोड सहित)                                                               |                 | ग्रेड पे<br>(कोड सहित)                                                                                                                                                                                                                                                                                                                                                                                                                                                                                                                                                                                                                                                                                                                                                                                                                                                                                                                                                                                                                                                                                                                                                                                                                                                                                                                                                                                                                                                                                                                                                                                                                                                                                                                                                                                                                                                                                                                                                                                                                                                                                                         | आदिनांक को<br>रिक्त पदों की<br>संख्या      | रिक्त परों के विरुद्ध                                                                                                            |                                                                             | वार्षिक वित्तीय भार<br>(राज्ञि सहस्र में)                                                                                                              |  |
|                                                    |                                                                                |                 |                                                                                                                                                                                                                                                                                                                                                                                                                                                                                                                                                                                                                                                                                                                                                                                                                                                                                                                                                                                                                                                                                                                                                                                                                                                                                                                                                                                                                                                                                                                                                                                                                                                                                                                                                                                                                                                                                                                                                                                                                                                                                                                                |                                            | नियुक्ति का प्रकार                                                                                                               | परों की<br>संख्या                                                           |                                                                                                                                                        |  |
| 1                                                  | सहायक कोषाधिकारी (3004)                                                        |                 | 4800(L-12)                                                                                                                                                                                                                                                                                                                                                                                                                                                                                                                                                                                                                                                                                                                                                                                                                                                                                                                                                                                                                                                                                                                                                                                                                                                                                                                                                                                                                                                                                                                                                                                                                                                                                                                                                                                                                                                                                                                                                                                                                                                                                                                     | 1                                          | कार्मिक विभाग के<br>परिपन्न के अनुसार                                                                                            | 1                                                                           | 23,40,00.00                                                                                                                                            |  |
|                                                    |                                                                                |                 | Total                                                                                                                                                                                                                                                                                                                                                                                                                                                                                                                                                                                                                                                                                                                                                                                                                                                                                                                                                                                                                                                                                                                                                                                                                                                                                                                                                                                                                                                                                                                                                                                                                                                                                                                                                                                                                                                                                                                                                                                                                                                                                                                          |                                            |                                                                                                                                  | 1                                                                           | 23,40,00.00                                                                                                                                            |  |
| 1                                                  | सहायक प्रशासनिक अधिकारी (3                                                     | 113)            | 3600(L-10)                                                                                                                                                                                                                                                                                                                                                                                                                                                                                                                                                                                                                                                                                                                                                                                                                                                                                                                                                                                                                                                                                                                                                                                                                                                                                                                                                                                                                                                                                                                                                                                                                                                                                                                                                                                                                                                                                                                                                                                                                                                                                                                     | 9                                          | कार्मिक विभाग के<br>परिपत्र के अनुसार                                                                                            | 2                                                                           | 27,00,00.00                                                                                                                                            |  |
|                                                    |                                                                                |                 | Total                                                                                                                                                                                                                                                                                                                                                                                                                                                                                                                                                                                                                                                                                                                                                                                                                                                                                                                                                                                                                                                                                                                                                                                                                                                                                                                                                                                                                                                                                                                                                                                                                                                                                                                                                                                                                                                                                                                                                                                                                                                                                                                          |                                            |                                                                                                                                  | 2                                                                           | 27,00,00.00                                                                                                                                            |  |
| 1                                                  | बाहन चालक(668)                                                                 |                 | 2400(L-5)                                                                                                                                                                                                                                                                                                                                                                                                                                                                                                                                                                                                                                                                                                                                                                                                                                                                                                                                                                                                                                                                                                                                                                                                                                                                                                                                                                                                                                                                                                                                                                                                                                                                                                                                                                                                                                                                                                                                                                                                                                                                                                                      | 1                                          | अन्य                                                                                                                             | 1                                                                           | 50,40,00.00                                                                                                                                            |  |
|                                                    |                                                                                |                 |                                                                                                                                                                                                                                                                                                                                                                                                                                                                                                                                                                                                                                                                                                                                                                                                                                                                                                                                                                                                                                                                                                                                                                                                                                                                                                                                                                                                                                                                                                                                                                                                                                                                                                                                                                                                                                                                                                                                                                                                                                                                                                                                |                                            |                                                                                                                                  |                                                                             |                                                                                                                                                        |  |
|                                                    |                                                                                |                 | Total                                                                                                                                                                                                                                                                                                                                                                                                                                                                                                                                                                                                                                                                                                                                                                                                                                                                                                                                                                                                                                                                                                                                                                                                                                                                                                                                                                                                                                                                                                                                                                                                                                                                                                                                                                                                                                                                                                                                                                                                                                                                                                                          |                                            |                                                                                                                                  | 1                                                                           | 50,40,00.00                                                                                                                                            |  |
| 1                                                  | चतुर्थं श्रेणी कर्मचारी(426)                                                   |                 | Total 1700(L-1)                                                                                                                                                                                                                                                                                                                                                                                                                                                                                                                                                                                                                                                                                                                                                                                                                                                                                                                                                                                                                                                                                                                                                                                                                                                                                                                                                                                                                                                                                                                                                                                                                                                                                                                                                                                                                                                                                                                                                                                                                                                                                                                | 18                                         | अन्य                                                                                                                             | 1 17                                                                        | 50,40,00.00<br>24,15,60.00                                                                                                                             |  |
| 1                                                  | चतुर्थं श्रेणी कर्मचारी(426)                                                   |                 | TO SERVICE SER | 18                                         | <u>খন</u>                                                                                                                        | 100                                                                         |                                                                                                                                                        |  |
| Budget                                             | t Head : 2054-00-097-                                                          | (05)-[01]       | 1700(L-1)                                                                                                                                                                                                                                                                                                                                                                                                                                                                                                                                                                                                                                                                                                                                                                                                                                                                                                                                                                                                                                                                                                                                                                                                                                                                                                                                                                                                                                                                                                                                                                                                                                                                                                                                                                                                                                                                                                                                                                                                                                                                                                                      | 18                                         | BFC Type                                                                                                                         | 17<br>17<br>: State F                                                       | 24,15,60.00<br>24,15,60.00                                                                                                                             |  |
| Budget<br>Post Ty                                  | t Head : 2054-00-097-(                                                         |                 | 1700(L-1)                                                                                                                                                                                                                                                                                                                                                                                                                                                                                                                                                                                                                                                                                                                                                                                                                                                                                                                                                                                                                                                                                                                                                                                                                                                                                                                                                                                                                                                                                                                                                                                                                                                                                                                                                                                                                                                                                                                                                                                                                                                                                                                      |                                            | BFC Type<br>Record Status                                                                                                        | 17<br>17<br>2 : State F<br>3 : Data A                                       | 24,15,60.00<br>24,15,60.00<br>Fund<br>ccepted                                                                                                          |  |
| Budget                                             | t Head : 2054-00-097-                                                          |                 | 1700(L-1)                                                                                                                                                                                                                                                                                                                                                                                                                                                                                                                                                                                                                                                                                                                                                                                                                                                                                                                                                                                                                                                                                                                                                                                                                                                                                                                                                                                                                                                                                                                                                                                                                                                                                                                                                                                                                                                                                                                                                                                                                                                                                                                      | श्रीदेनांक की<br>रिक्त पदों की<br>संख्या   | BFC Type                                                                                                                         | 17<br>17<br>2 : State F<br>3 : Data A                                       | 24,15,60.00<br>24,15,60.00                                                                                                                             |  |
| Budget<br>Post Ty<br>क्रम                          | t Head : 2054-00-097-(                                                         |                 | 1700(L-1)<br>Total<br>ਜ਼ੈਫ ਵੇ                                                                                                                                                                                                                                                                                                                                                                                                                                                                                                                                                                                                                                                                                                                                                                                                                                                                                                                                                                                                                                                                                                                                                                                                                                                                                                                                                                                                                                                                                                                                                                                                                                                                                                                                                                                                                                                                                                                                                                                                                                                                                                  | आदिनांक को<br>रिक्त पदों की                | BFC Type<br>Record Status                                                                                                        | 17<br>17<br>2 : State F<br>3 : Data A                                       | 24,15,60.00<br>24,15,60.00<br>Fund<br>ccepted<br>ৰাৰ্থিক বিন্নীয় মাং                                                                                  |  |
| Budget<br>Post Ty<br>क्रम                          | t Head : 2054-00-097-(                                                         |                 | 1700(L-1)<br>Total<br>ਜ਼ੈਫ ਵੇ                                                                                                                                                                                                                                                                                                                                                                                                                                                                                                                                                                                                                                                                                                                                                                                                                                                                                                                                                                                                                                                                                                                                                                                                                                                                                                                                                                                                                                                                                                                                                                                                                                                                                                                                                                                                                                                                                                                                                                                                                                                                                                  | आदिनांक को<br>रिक्त पदों की                | BFC Type<br>Record Status<br>रिक्त पदों के वि                                                                                    | 17<br>17<br>17<br>e : State F<br>s : Data A                                 | 24,15,60.00<br>24,15,60.00<br>Fund<br>ccepted<br>ৰাৰ্থিক বিন্নীয় মাং                                                                                  |  |
| Budget<br>Post Ty<br>क्रम<br>संख्या                | t Head : 2054-00-097-(<br>ype : Regular<br>पर नाम(कोर                          |                 | 1700(L-1) Total  ग्रेड पे (कोड सहित)                                                                                                                                                                                                                                                                                                                                                                                                                                                                                                                                                                                                                                                                                                                                                                                                                                                                                                                                                                                                                                                                                                                                                                                                                                                                                                                                                                                                                                                                                                                                                                                                                                                                                                                                                                                                                                                                                                                                                                                                                                                                                           | आदिनांक को<br>रिक्त पदों की<br>संख्या      | BFC Type Record Status रिक्त परों के वि नियुक्ति का प्रकार कार्मिक विभाग के                                                      | 17<br>17<br>e : State F<br>s : Data A<br>वेरुद्ध                            | 24,15,60.00<br>24,15,60.00<br>Fund<br>ccepted<br>ৰাৰ্থিক বিন্নীয় মাহ<br>(বাজি মহুল্ল মুঁ)                                                             |  |
| Budget<br>Post Ty<br>क्रम<br>संख्या                | t Head : 2054-00-097-(<br>ype : Regular<br>पर नाम(कोर                          | ड सहित)         | 1700(L-1)  Total  शेड पे (कोड सहित)  4800(L-12)                                                                                                                                                                                                                                                                                                                                                                                                                                                                                                                                                                                                                                                                                                                                                                                                                                                                                                                                                                                                                                                                                                                                                                                                                                                                                                                                                                                                                                                                                                                                                                                                                                                                                                                                                                                                                                                                                                                                                                                                                                                                                | आदिनांक की<br>रिक्त पदों की<br>संख्या      | BFC Type Record Status रिक्त परों के वि नियुक्ति का प्रकार कार्मिक विभाग के                                                      | 17<br>17<br>2 : State F<br>3 : Data A<br>वेक्ट्स<br>पर्यो की<br>संख्या<br>1 | 24,15,60.00 24,15,60.00 fund ccepted ৰাৰ্থিক বিবাদ মাব (ব্যঙ্গি মহল্প ম) 23,40,00.00                                                                   |  |
| Budget<br>Post Ty<br>क्रम<br>संख्या                | t Head : 2054-00-097-(ype : Regular पर नाम(की:                                 | ड सहित)         | 1700(L-1)  Total  ग्रेड पे (कोड सहित)  4800(L-12)                                                                                                                                                                                                                                                                                                                                                                                                                                                                                                                                                                                                                                                                                                                                                                                                                                                                                                                                                                                                                                                                                                                                                                                                                                                                                                                                                                                                                                                                                                                                                                                                                                                                                                                                                                                                                                                                                                                                                                                                                                                                              | आदिनांक की<br>रिक्त पदों की<br>संख्या      | BFC Type Record Status रिक्त पदों के वि नियुक्ति का प्रकार कार्मिक विभाग के परिपत्र के अनुसार कार्मिक विभाग के                   | 17<br>17<br>2 : State F<br>5 : Data A<br>वेरुद्ध<br>पर्दी की<br>संख्या<br>1 | 24,15,60.00<br>24,15,60.00<br>Fund<br>ccepted<br>बार्षिक बित्तीय भार<br>(राशि सहस्र में)<br>23,40,00.00                                                |  |
| Budget<br>Post Ty<br>क्रम<br>संख्या                | t Head : 2054-00-097-(ype : Regular पर नाम(की:                                 | ड सहित)         | 1700(L-1)  Total  ग्रेड पे (कोड सहित)  4800(L-12)  Total  4200(L-11)                                                                                                                                                                                                                                                                                                                                                                                                                                                                                                                                                                                                                                                                                                                                                                                                                                                                                                                                                                                                                                                                                                                                                                                                                                                                                                                                                                                                                                                                                                                                                                                                                                                                                                                                                                                                                                                                                                                                                                                                                                                           | आदिनांक की<br>रिक्त पदों की<br>संख्या      | BFC Type Record Status रिक्त परों के वि नियुक्ति का प्रकार कार्मिक विभाग के परिपत्र के अनुसार कार्मिक विभाग के परिपत्र के अनुसार | 17<br>17<br>2 : State F<br>3 : Data A<br>वेक्ट्स<br>पर्यो की<br>संख्या<br>1 | 24,15,60.00<br>24,15,60.00<br>Fund<br>ccepted<br>बार्षिक बित्तीय भार<br>(राजि सहस्य में)<br>23,40,00.00<br>23,40,00.00                                 |  |
| Post Ty<br>कम<br>संख्या                            | t Head : 2054-00-097-<br>ype : Regular<br>पर नाम(को<br>सहायक कोषाधिकारी (3004) | ड सहित)         | 1700(L-1) Total  शैट पे (कीट सहित)  4800(L-12)  Total  4200(L-11)                                                                                                                                                                                                                                                                                                                                                                                                                                                                                                                                                                                                                                                                                                                                                                                                                                                                                                                                                                                                                                                                                                                                                                                                                                                                                                                                                                                                                                                                                                                                                                                                                                                                                                                                                                                                                                                                                                                                                                                                                                                              | आरिनांक की<br>रिक्त परों की<br>संख्या<br>1 | BFC Type Record Status रिक्त परों के वि नियुक्ति का प्रकार कार्मिक विभाग के परिपत्र के अनुसार कार्मिक विभाग के परिपत्र के अनुसार | 17   17   17   17   17   18   18   18                                       | 24,15,60.00<br>24,15,60.00<br>                                                                                                                         |  |
| Budget<br>Post Ty<br>क्रम<br>संख्या                | t Head : 2054-00-097-<br>ype : Regular<br>पर नाम(को<br>सहायक कोषाधिकारी (3004) | ड सहित)         | 1700(L-1) Total  ग्रेट पे (कीट सहित)  4800(L-12)  Total  4200(L-11)  Total  3600(L-10)                                                                                                                                                                                                                                                                                                                                                                                                                                                                                                                                                                                                                                                                                                                                                                                                                                                                                                                                                                                                                                                                                                                                                                                                                                                                                                                                                                                                                                                                                                                                                                                                                                                                                                                                                                                                                                                                                                                                                                                                                                         | आरिनांक की<br>रिक्त परों की<br>संख्या<br>1 | BFC Type Record Status रिक्त परों के वि नियुक्ति का प्रकार कार्मिक विभाग के परिपत्र के अनुसार कार्मिक विभाग के परिपत्र के अनुसार | 17<br>17<br>2 : State F<br>5 : Data A<br>पर्दी की<br>संख्या<br>1<br>1<br>2  | 24,15,60.00<br>24,15,60.00<br>Fund<br>ccepted<br>बार्षिक बित्तीय भार<br>(राशि सहस्त्र में)<br>23,40,00.00<br>23,40,00.00<br>32,16,00.00<br>46,80,00.00 |  |