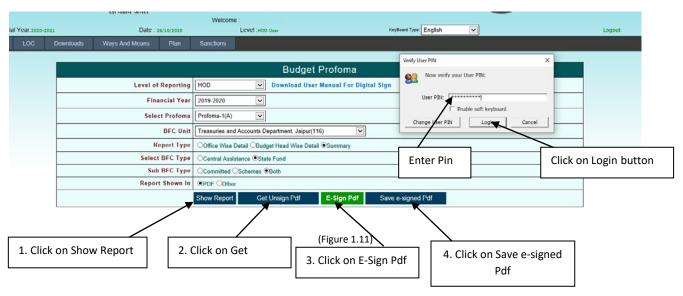

User Click on **Download User Manual For Digital Sign** button For Download manual for guide how to digital sign in profoma report.

1. User Click on **Show Report** to generate report. It is unsigned report show in figure 1.8.

(Figure 1.8)

2. User Click on Get Unsign Pdf button for next screen is shown will display as shown in figure 1.9.

- 3 . Click on E-Sign Pdf button A popup window (Test Certificate Select ) appears as shown in figure
- 1.10. Then select your Certificate and click on [OK] button

(Figure 1.10)

Click on Ok button A popup window (**Verify User PIN**) appears as shown in figure 1.11. Then enter your PIN and click on [**Login**] button

If PIN are correct then Signed Successfully message will display as shown in figure 1.12.

(Figure 1.12)

4. Click **Save e-signed Pdf** button For Save signed Pdf then Signed Successfully saved message will display as shown in figure 1.13

(Figure 1.13)

If E- Signed Pdf was saved then user can download Signed Pdf.User can click on **download e-signe** pdf button then user can save pdf on system as shown in figure 1.14.