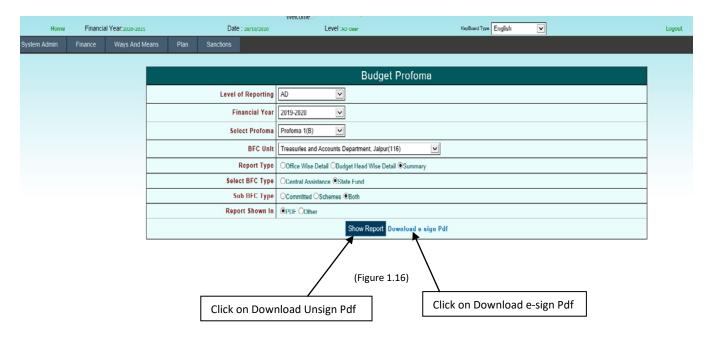

### **Application Path:--**

(Figure 1.6)

After Selection of **Proforma Check List** next screen will display in figure 1.7.

In the below screen following input parameters are needed.

- Level of Reporting -- User select Level.
- Financial Year -- User select Financial Year.
- Select Profoma User select Profoma.
- BFC Unit -- User select BFC Unit.
- Report Type -- User select Report Type (a) Office Wise Detail (b) Budget Head Wise Detail (c) summary
- Select BFC Type -- User select BFC Type (a) Central Assistance (b) State Fund
- Sub BFC Type -- User select Sub BFC Type (a) Committed (b) Scheme (c) Both
- Report Shown In -- User select Report Shown In (a) PDF (b) Other

User Click on **Download User Manual For Digital Sign** button For Download manual for guide how to digital sign in profoma report.

1. User Click on **Show Report** to generate report. It is unsigned report show in figure 1.8.

(Figure 1.15)

If user is **AD** then he cannot E-sign. AD User can download only Unsign PDF and Signed PDF made by HOD.It is shown in figure 1.16.