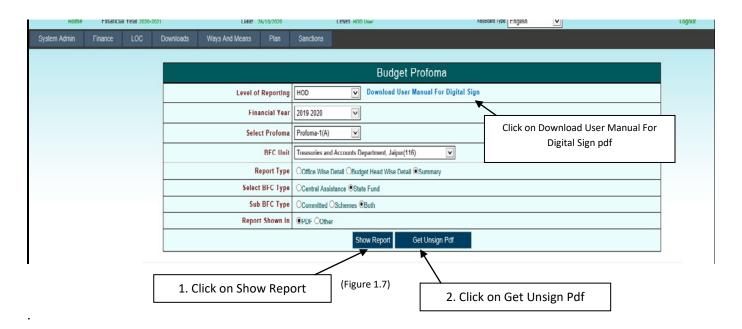

User Click on **Download User Manual For Digital Sign** button For Download manual for guide how to digital sign in profoma report.

1. User Click on **Show Report** to generate report. It is unsigned report show in figure 1.8.

(Figure 1.8)

2. User Click on Get Unsign Pdf button for next screen is shown will display as shown in figure 1.9.

- 3 . Click on E-Sign Pdf button A popup window (Test Certificate Select ) appears as shown in figure
- 1.10. Then select your Certificate and click on [OK] button