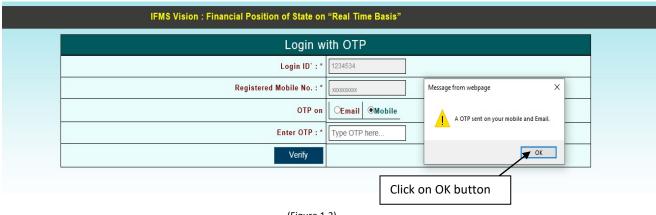

After Click on "Send OTP" button then its shows Sent OTP message. It shows in below screen figure 1.3.

(Figure 1.3)

After click on "Ok" button enter OTP in Enter OTP and click on verify button as shown in figure 1.4.

| IFMS Vision : Financial Position of State on "Real Time Basis" |                      |  |  |  |
|----------------------------------------------------------------|----------------------|--|--|--|
| Login with OTP                                                 |                      |  |  |  |
| Login ID': *                                                   | 1234534              |  |  |  |
| Registered Mobile No. : *                                      | xxxxxxxxx            |  |  |  |
| OTP on                                                         | <b>Email</b> ●Mobile |  |  |  |
| Enter OTP : *                                                  | 123456 X             |  |  |  |
| Verify                                                         |                      |  |  |  |
| Click on Verify (Figure 1.4)                                   |                      |  |  |  |